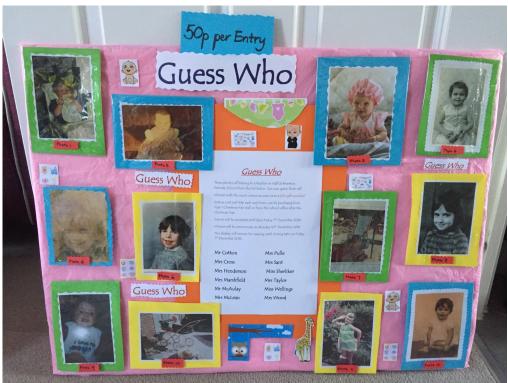

### Guess the Teacher

Well done to Ben and Jess for winning our Guess the teacher game at the Christmas fair. Here are the answers!