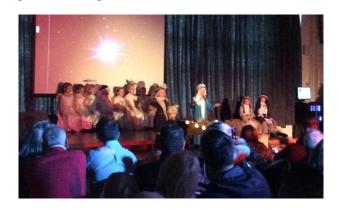

### Reception Nativity

Well done to our Reception pupils for putting on a marvellous performance this morning! I am sure we have many proud mums, dads, grandmas and granddads.

Ofsto Good rate