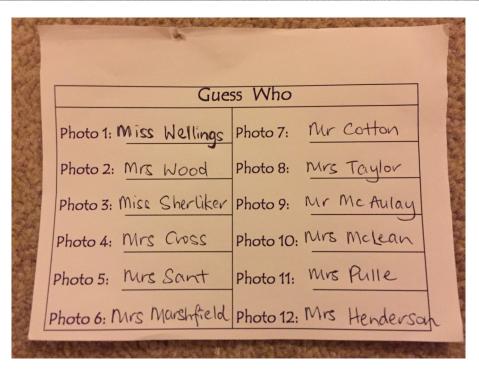

### Guess the Teacher

Well done to Ben and Jess for winning our Guess the teacher game at the Christmas fair. Here are the answers!