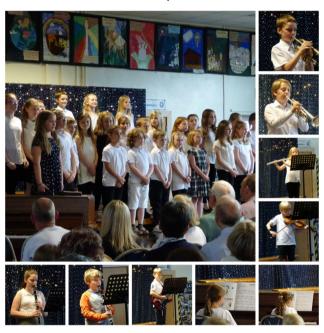

## Dear Parents.

The Musical Extravaganza last Friday night was a wonderful evening. Thank you to everyone who took part and also those who came along in support. A big thank you to Mrs Taylor for organising such a wonderful event. What a lot of talented children! See the website for more photos.