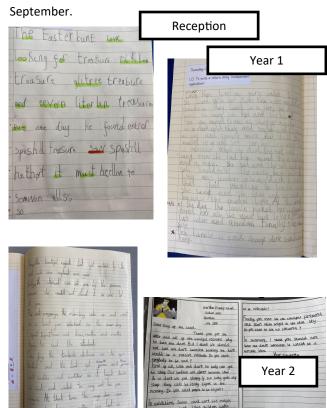

### **Wonderful Writing**

We are really proud of how hard the children are working on their writing at the moment. Lots of the staff have commented about the progress that has been made since

only one feather was left in